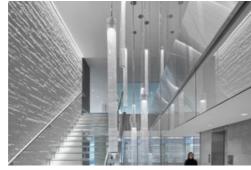

# RELATED **PROJECTS**

FROM THE ARCHITECTS:

**PROJECT DESCRIPTION** 

PROJECT STA-

TUS

\*ХДШ

STUDIOS was retained by Ruben Companies to re-envision the entry and lobby experience at One Dag Hammarskjold Plaza, a 50-story Emory Roth skyscraper on Second Avenue and East 47th Street. The lobby had not been significantly updated or changed since 1972.

By simplifying the number of design gestures from the original design, STUDIOS unified the experience of moving from one end of the space to the other. At each entry, a bronze, solid-panel wall welcomes building visitors and then slowly dematerializes as the make their way to the elevator banks. As the wall opens up, it translates into a series of individual twisted fins, resulting in a dramatic, rhythmic experience. The 173 seamless, vertical steel fins are each 20 feet long, with a total weight of over 10 tons. Each fin was twisted in place to varying degrees, from subtle to severe. At the edge of the lobby, the fins are parallel to the wall behind them. By the center, the fins are perpendicular, creating a moire effect as visitors walk past. The fins, which were manufactured in Brooklyn, were tensioned on-site, tuning each to maintain structural deflection limits. The wall is a unique sculpture that warrants fine-tuning like the spokes of the bike or the cables of a suspension bridge.

Balanced by an abundance of floor-to-ceiling white marble, as well as white marble floors, the bronze feature wall subtly reinforces the lobby sequence, and emphasizes the long, open public space. The security desk is visible from the north and south entrances and provides excellent views of all the areas of the lobby from a single point. The white marble desk anchors the lobby, while concealing any clutter.