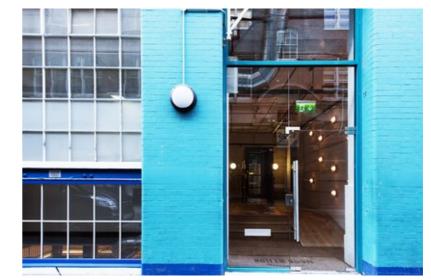

# RELATED **PROJECTS**

FROM THE ARCHITECTS:

**PROJECT DESCRIPTION** 

PROJECT STA-

TUS

\*ХДШ

STUDIOS was retained by Ruben Companies to re-envision the entry and lobby experience at One Dag Hammarskjold Plaza, a 50-story Emory Roth skyscraper on Second Avenue and East 47th Street. The lobby had not been significantly updated or changed since 1972.

By simplifying the number of design gestures from the original design, STUDIOS unified the experience of moving from one end of the space to the other. At each entry, a bronze, solid-panel wall welcomes building visitors and then slowly dematerializes as the make their way to the elevator banks. As the wall opens up, it translates into a series of individual twisted fins, resulting in a dramatic, rhythmic experience. The 173 seamless, vertical steel fins are each 20 feet long, with a total weight of over 10 tons. Each fin was twisted in place to varying degrees, from subtle to severe. At the edge of the lobby, the fins are parallel to the wall behind them. By the center, the fins are perpendicular, creating a moire effect as visitors walk past. The fins, which were manufactured in Brooklyn, were tensioned on-site, tuning each to maintain structural deflection limits. The wall is a unique sculpture that warrants fine-tuning like the spokes of the bike or the cables of a suspension bridge.

Balanced by an abundance of floor-to-ceiling white marble, as well as white marble floors, the bronze feature wall subtly reinforces the lobby sequence, and emphasizes the long, open public space. The security desk is visible from the north and south entrances and provides excellent views of all the areas of the lobby from a single point. The white marble desk anchors the lobby, while concealing any clutter.