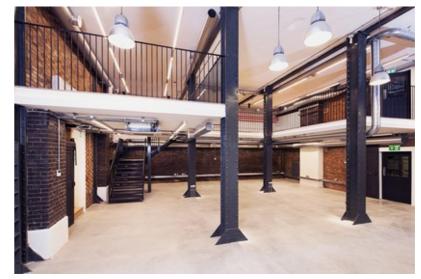

# RELATED **PROJECTS**

FROM THE ARCHITECTS:

**PROJECT DESCRIPTION** 

PROJECT STA-

TUS

\*ХДШ

STUDIOS was retained by Ruben Companies to re-envision the entry and lobby experience at One Dag Hammarskjold Plaza, a 50-story Emory Roth skyscraper on Second Avenue and East 47th Street. The lobby had not been significantly updated or changed since 1972.

By simplifying the number of design gestures from the original design, STUDIOS unified the experience of moving from one end of the space to the other. At each entry, a bronze, solid-panel wall welcomes building visitors and then slowly dematerializes as the make their way to the elevator banks. As the wall opens up, it translates into a series of individual twisted fins, resulting in a dramatic, rhythmic experience. The 173 seamless, vertical steel fins are each 20 feet long, with a total weight of over 10 tons. Each fin was twisted in place to varying degrees, from subtle to severe. At the edge of the lobby, the fins are parallel to the wall behind them. By the center, the fins are perpendicular, creating a moire effect as visitors walk past. The fins, which were manufactured in Brooklyn, were tensioned on-site, tuning each to maintain structural deflection limits. The wall is a unique sculpture that warrants fine-tuning like the spokes of the bike or the cables of a suspension bridge.

Balanced by an abundance of floor-to-ceiling white marble, as well as white marble floors, the bronze feature wall subtly reinforces the lobby sequence, and emphasizes the long, open public space. The security desk is visible from the north and south entrances and provides excellent views of all the areas of the lobby from a single point. The white marble desk anchors the lobby, while concealing any clutter.